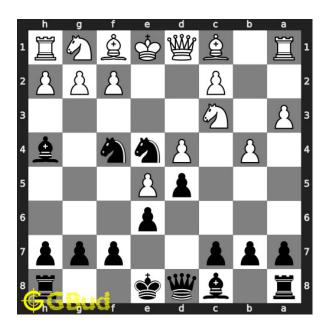

### Easy chess puzzle 0125

Figure 1: Solve this easy chess puzzle 0125. Mate in 1 move @ https://gbud.in/gvy8481

Figure 2: Solve this chess puzzle online with solution @ https://gbud.in/gvy8481

Dont forget to check out chess puzzles, easy chess puzzles, medium chess puzzles, hard chess puzzles and chess puzzles collections .

## Solution to easy chess puzzle 0125

At this puzzle, next move is by Black. The objective of the puzzle is to mate in 1 move.

See the interactive solution at the puzzle page