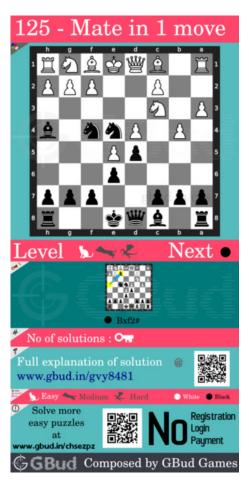

# Easy Chess puzzle # 0125 - Mate in 1 move

Solve this easy chess puzzle and improve your chess games through improvement of your chess strategies and chess tactics.

Puzzle No : 0125

Difficulty level : Easy

Description : Mate in 1 move

Next Move : Black

Player level : Beginner

Short URL for puzzle : https://gbud.in/gvy8481

### Easy chess puzzle 0125

Figure 1: Solve this easy chess puzzle 0125. Mate in 1 move @ https://gbud.in/gvy8481

Figure 2: Solve this chess puzzle online with solution @ https://gbud.in/gvy8481

Dont forget to check out chess puzzles, easy chess puzzles, medium chess puzzles, hard chess puzzles and chess puzzles collections .

Figure 4: Bxf2#

your bishop captures opponent's pawn and checkmate. opponent's king has no free squares to move due to the additional attack from your knights. this is how you can mate in 1 move.