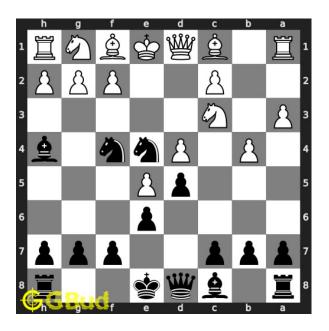

### Easy chess puzzle 0125

Figure 1: Solve this easy chess puzzle 0125. Mate in 1 move @ https://gbud.in/gvy8481

Figure 2: Solve this chess puzzle online with solution @ https://gbud.in/gvy8481

Dont forget to check out chess puzzles, easy chess puzzles, medium chess puzzles, hard chess puzzles and chess puzzles collections .

#### Solution 1

**Initial board position** This is the initial board position of easy chess puzzle 0125.

Figure 3: Initial board position of easy chess puzzle 0125

 ${\bf Move \ 1} \quad {\rm Move \ by \ black}$ 