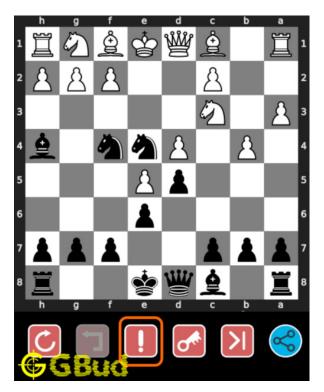

### Easy chess puzzle 0125

Figure 1: Solve this easy chess puzzle 0125. Mate in 1 move @ https://gbud.in/gvy8481

Figure 2: Solve this chess puzzle online with solution @ https://gbud.in/gvy8481

Dont forget to check out chess puzzles, easy chess puzzles, medium chess puzzles, hard chess puzzles and chess puzzles collections .

# How to get help for moves in the easy chess puzzle 0125

To get help or the possible next moves in the puzzle, , follow the steps given below

- 1. Go to the puzzle page
- 2. Click the help button (exclamation mark as shown below) to get help or suggestion on next possible move

Figure 10: Click the help button to get help on next move @ https://gbud. in/gvy8481

Figure 11: Solve more easy puzzles @ https://gbud.in/chsezpz

Figure 12: Solve other puzzles @ https://gbud.in/chsgppz