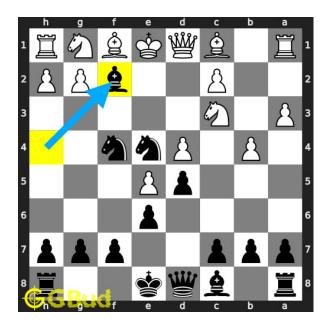

Figure 4: Bxf2#

your bishop captures opponent's pawn and checkmate. opponent's king has no free squares to move due to the additional attack from your knights. this is how you can mate in 1 move.

#### Explanation for the moves

- 1. Bxf2# Your bishop captures opponent's pawn and checkmate. Opponent's king has no free squares to move due to the additional attack from your knights. This is how you can mate in 1 move.
- 2. For right move You know the move that will help you win the game. Good job
- 3. For wrong move You could have moved your bishop to win the game. Try again